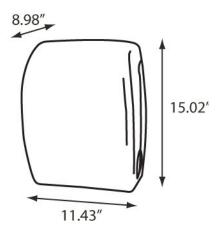

## Specifications: 💋 🚥 🚞

| Dimensions (in) | 11.43"w x 15.02"h x 8.98"d |
|-----------------|----------------------------|
| Weight (lb)     | 4.50 lb                    |
| Кеу Туре        | 1                          |
| Capacity        | 8"W x 8"D Roll Towel       |
| Case Pack       | 1 (0.92′³)                 |
| Pallet Qty      | 81 units                   |