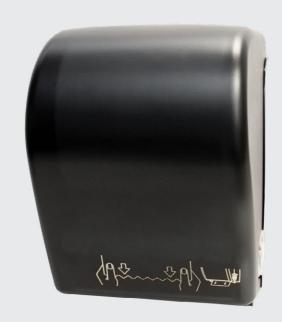

#### **Product Overview**

The TD0201 Hands-Free Auto-Cut Roll Towel Dispenser provides a touchless, hands-free operation with a quick, smooth paper delivery. The translucent cover allows for easy view of paper supply. The modern design is sure to compliment any decor. This unit has a double latch lock, helping to prevent vandalism and theft.

#### **Product Features:**

- Touchless, hands-free operation, with a quick, smooth paper delivery
- Low pull force virtually eliminates tabbing
- Emergency feed assists in paper advance if needed
- Translucent cover allows for easy view of paper supply
- Double latch prevents tampering and theft
- Accommodates non-perforated roll towels up to 8" wide and 8" diameter