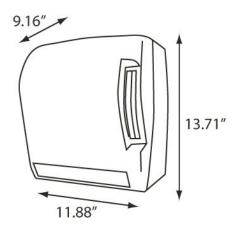

## Specifications: 💋 🔥 🚥 🚞

| Dimensions (in) | 11.88"w x 13.71"h x 9.61"d |
|-----------------|----------------------------|
| Weight (lb)     | 3.75 lb                    |
| Кеу Туре        | 1                          |
| Capacity        | 8"W x 8"D Roll Towel       |
| Case Pack       | 1 (0.94′³)                 |
| Pallet Qty      | 81 units                   |