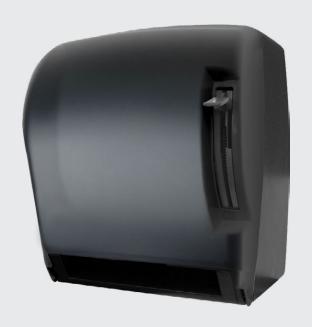

## **Lever Roll Towel Dispenser**

## **Product Overview**

The TD0220 Roll Towel Dispenser is a compact size, made in the USA workhorse, that holds full-size roll towels. Green by design, this unit offers optional "lever stops" to reduce sheet length, and a stub roll feature to minimize paper waste.