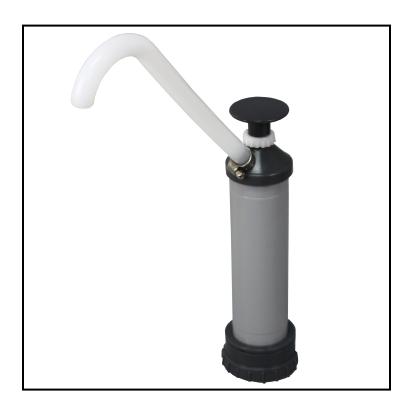

## Impact® Plastic Drum Pump, 8 oz., Gray 2202

These chemical dispensing pumps fit 5 through 55 gallon containers.

## **Features**

- Adapts to both 3/4" and 2" National Pipe Thread, Senior Rieke FlexSpout included
- Polypropylene and polyethylene construction for chemical resistance
- DISPENSING PUMPS 2, 4, 6, or 8-oz. with included restriction clips
- Restriction clips included
- Fits 5 through 55 gallon containers